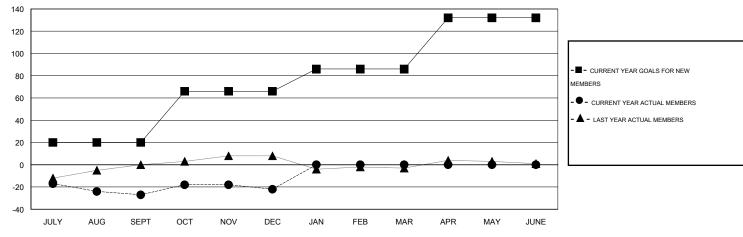

## GOALS AND ACTUAL MEMBERS CUMULATIVE

| DROPPED CLUBS: 1  DROPPED MEMBERS |              | 17 CLUBS OF 31 ADDED 1 OR MORE<br>NEW MEMBERS | GENDER DISTRIBUTION  MALE 695 (83.13%)  FEMALE 141 (16.87%) |           |
|-----------------------------------|--------------|-----------------------------------------------|-------------------------------------------------------------|-----------|
| DECEASED  CLUB CANCELLED          | 6<br>0<br>45 | CLICK HERE FOR HEALTH ASSESSMENT DATA         | FAMILY UNIT MEMBERS HEAD OF HOUSEHOLD                       | 114<br>55 |
| OTHER TOTAL                       | 51           |                                               | NON-HEAD OF HOUSEHOLD                                       | 59        |